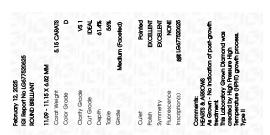

#### LABORATORY GROWN DIAMOND REPORT

February 12, 2025

IGI Report Number LG677520625

Description LABORATORY GROWN DIAMOND

Shape and Cutting Style ROUND BRILLIANT

Measurements 11.09 - 11.15 X 6.82 MM

**GRADING RESULTS** 

Carat Weight 5.15 CARATS

D

Color Grade

Clarity Grade VS 1

Cut Grade IDEAL

#### ADDITIONAL GRADING INFORMATION

Polish **EXCELLENT** 

Symmetry **EXCELLENT** 

Fluorescence NONE

Inscription(s) (45) LG677520625

Comments: HEARTS & ARROWS

As Grown - No indication of post-growth treatment. This Laboratory Grown Diamond was created by High Pressure High Temperature (HPHT) growth process.

Type II