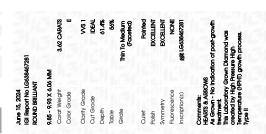

## LABORATORY GROWN DIAMOND REPORT

June 15, 2024

IGI Report Number LG638467281

Description LABORATORY GROWN DIAMOND

Shape and Cutting Style ROUND BRILLIANT

9.85 - 9.93 X 6.06 MM Measurements

**GRADING RESULTS** 

Carat Weight 3.62 CARATS

Color Grade

Е

Clarity Grade VVS 1

Cut Grade **IDEAL** 

## ADDITIONAL GRADING INFORMATION

**EXCELLENT** Polish

Symmetry **EXCELLENT** 

NONE Fluorescence

Inscription(s) 1/5/1 LG638467281

Comments: HEARTS & ARROWS

As Grown - No indication of post-growth treatment. This Laboratory Grown Diamond was created by High Pressure High Temperature (HPHT) growth process.

Type II

# LG638467281

Report verification at igi.org