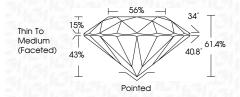

## **PROPORTIONS**

Sample Image Used

Faint

VS 1-2

Very

Slightly Included

Very Light

Slightly