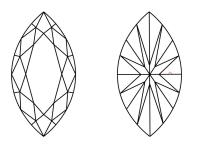

## PROPORTIONS

### **CLARITY CHARACTERISTICS**

#### **KEY TO SYMBOLS**

Red symbols indicate internal characteristics. Green symbols indicate external characteristics.

#### Sample Image Used