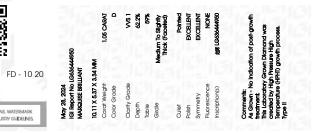

### LABORATORY GROWN DIAMOND REPORT

| May 28, 2024            |                          |
|-------------------------|--------------------------|
| IGI Report Number       | LG636444950              |
| Description             | LABORATORY GROWN DIAMOND |
| Shape and Cutting Style | MARQUISE BRILLIANT       |
| Measurements            | 10.11 X 5.37 X 3.34 MM   |
| GRADING RESULTS         |                          |
| Carat Weight            | 1.05 CARAT               |
| Color Grade             | D                        |
| Clarity Grade           | VVS 1                    |
| ADDITIONAL GRADING I    | NFORMATION               |
| Polish                  | EXCELLENT                |

|                | LACELLENI         |
|----------------|-------------------|
| Symmetry       | EXCELLENT         |
| Fluorescence   | NONE              |
| Inscription(s) | 1/571 LG636444950 |

Comments: As Grown - No indication of post-growth treatment.

This Laboratory Grown Diamond was created by High Pressure High Temperature (HPHT) growth process. Type II

# May 28 2024

| 1010 20, 2024   |          |                        |  |
|-----------------|----------|------------------------|--|
| IGI Report Numb | er       | LG636444950            |  |
| Description     | LABOR    | ATORY GROWN DIAMOND    |  |
| Shape and Cutti | ng Style | MARQUISE BRILLIANT     |  |
| Measurements    |          | 10.11 X 5.37 X 3.34 MM |  |
| GRADING RESUL   | TS       |                        |  |
| Carat Weight    |          | 1.05 CARAT             |  |
| Color Grade     |          | D                      |  |
| Clarity Grade   |          | VVS 1                  |  |
|                 |          |                        |  |

#### ADDITIONAL GRADING INFORMATION

| Polish EXC                                                                                                                                                                | ELLENT  |
|---------------------------------------------------------------------------------------------------------------------------------------------------------------------------|---------|
|                                                                                                                                                                           |         |
| Symmetry EXC                                                                                                                                                              | ELLENT  |
| Fluorescence                                                                                                                                                              | NONE    |
| Inscription(s)                                                                                                                                                            | 6444950 |
| Comments: As Grown - No indication of post-gro<br>treatment.<br>This Laboratory Grown Diamond was created by<br>Pressure High Temperature (HPHT) growth proces<br>Type II | High    |