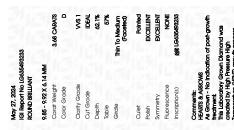

### LABORATORY GROWN DIAMOND REPORT

May 27, 2024

IGI Report Number LG635493233

Description LABORATORY GROWN DIAMOND

Shape and Cutting Style ROUND BRILLIANT

9.85 - 9.92 X 6.14 MM Measurements

**GRADING RESULTS** 

Carat Weight 3.68 CARATS

Color Grade

D

Clarity Grade VVS 1

Cut Grade **IDEAL** 

### ADDITIONAL GRADING INFORMATION

**EXCELLENT** Polish

Symmetry **EXCELLENT** 

NONE Fluorescence

1/到 LG635493233 Inscription(s)

Comments: HEARTS & ARROWS

As Grown - No indication of post-growth treatment. This Laboratory Grown Diamond was created by High Pressure High Temperature (HPHT) growth process. Type II

May 27, 2024

IGI Report Number LG635493233

Description LABORATORY GROWN DIAMOND

Shape and Cutting Style ROUND BRILLIANT

Measurements 9.85 - 9.92 X 6.14 MM

**GRADING RESULTS** 

Carat Weight 3.68 CARATS

D

Color Grade Clarity Grade VVS 1

Cut Grade IDEAL

#### ADDITIONAL GRADING INFORMATION

Polish **EXCELLENT EXCELLENT** Symmetry

NONE Fluorescence

Inscription(s) (451) LG635493233

Comments: HEARTS & ARROWS

As Grown - No indication of post-growth treatment. This Laboratory Grown Diamond was created by High Pressure High Temperature (HPHT) growth process.

Type II