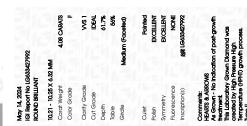

## LABORATORY GROWN DIAMOND REPORT

May 14, 2024

IGI Report Number LG633427992

Description LABORATORY GROWN DIAMOND

Shape and Cutting Style ROUND BRILLIANT

Measurements 10.21 - 10.25 X 6.32 MM

**GRADING RESULTS** 

Carat Weight 4.08 CARATS

Color Grade

Clarity Grade VV\$ 1

Cut Grade IDEAL

## ADDITIONAL GRADING INFORMATION

Polish EXCELLENT

Symmetry **EXCELLENT** 

Fluorescence NONE

Inscription(s) (45) LG633427992

Comments: HEARTS & ARROWS

As Grown - No indication of post-growth treatment. This Laboratory Grown Diamond was created by High Pressure High Temperature (HPHT) growth process.

Type II

May 14, 2024

IGI Report Number LG633427992

Description LABORATORY GROWN DIAMOND

Shape and Cutting Style ROUND BRILLIANT

Measurements 10.21 - 10.25 X 6.32 MM

GRADING RESULTS

Carat Weight 4.08 CARATS

IDEAL

Color Grade F
Clarity Grade WS 1

Cut Grade

#### ADDITIONAL GRADING INFORMATION

Polish EXCELLENT
Symmetry EXCELLENT

Fluorescence NONE

Inscription(s) (G) LG633427992

Comments: HEARTS & ARROWS

As Grown - No indication of post-growth treatment. This Laboratory Grown Diamond was created by High Pressure High Temperature (HPHT) growth process.