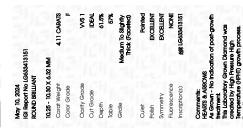

## LABORATORY GROWN DIAMOND REPORT

May 10, 2024

IGI Report Number LG633413151

Description LABORATORY GROWN DIAMOND

Shape and Cutting Style ROUND BRILLIANT

10.25 - 10.30 X 6.32 MM Measurements

**GRADING RESULTS** 

Carat Weight 4.11 CARATS

Color Grade

Clarity Grade VVS 1

Cut Grade **IDEAL** 

## ADDITIONAL GRADING INFORMATION

**EXCELLENT** Polish

Symmetry **EXCELLENT** 

NONE Fluorescence

1/5/1 LG633413151 Inscription(s)

Comments: HEARTS & ARROWS

As Grown - No indication of post-growth treatment. This Laboratory Grown Diamond was created by High Pressure High Temperature (HPHT) growth process.