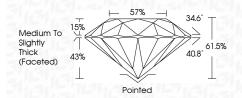

CS**



## **KEY TO SYMBOLS**

Red symbols indicate internal characteristics. Green symbols indicate external characteristics.



© IGI 2020, International Gemological Institute

**COLOR** 

**CLARITY** 

Internally

Flawless

DEFGHIJ

WS 1-2

Very Very

Slightly Included

FD - 10 20

Included

# THIS DOCUMENT WAS PRODUCED WITH THE FOLLOWING SECURITY MEASURES: SPECIAL DOCUMENT PAPER, INK SCREENS, WATERMARK BACKGROUND DESIGNS, HOLOGRAM AND OTHER SECURITY FEATURES NOT LISTED AND DO EXCEED DOCUMENT SECURITY INDUSTRY GUIDELINES.

Slightly Included



IGI Report Number LG633413151

Description LABORATORY GROWN DIAMOND

Measurements 10.25 - 10.30 X 6.32 MM

ROUND BRILLIANT

**GRADING RESULTS** 

Shape and Cutting Style

Carat Weight 4.11 CARATS

Color Grade Clarity Grade VVS 1

Cut Grade IDEAL



#### ADDITIONAL GRADING INFORMATION

Polish **EXCELLENT EXCELLENT** Symmetry

NONE Fluorescence

Inscription(s) (6) LG633413151

Comments: HEARTS & ARROWS

As Grown - No indication of post-growth treatment. This Laboratory Grown Diamond was created by High Pressure High Temperature (HPHT) growth process. Type II