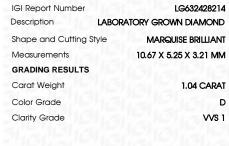

## LABORATORY GROWN DIAMOND REPORT

| April 30, 2024                 |                          |  |  |  |
|--------------------------------|--------------------------|--|--|--|
| IGI Report Number              | LG632428214              |  |  |  |
| Description                    | LABORATORY GROWN DIAMOND |  |  |  |
| Shape and Cutting Style        | MARQUISE BRILLIANT       |  |  |  |
| Measurements                   | 10.67 X 5.25 X 3.21 MM   |  |  |  |
| GRADING RESULTS                |                          |  |  |  |
| Carat Weight                   | 1.04 CARAT               |  |  |  |
| Color Grade                    | D                        |  |  |  |
| Clarity Grade                  | VVS 1                    |  |  |  |
| ADDITIONAL GRADING INFORMATION |                          |  |  |  |
| Polish                         | EXCELLENT                |  |  |  |