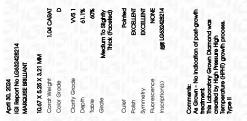

| Polish         | EXCELLENT        |
|----------------|------------------|
| Symmetry       | EXCELLENT        |
| Fluorescence   | NONE             |
| Inscription(s) | 1631 LG632428214 |

Comments: As Grown - No indication of post-growth treatment.

## ADDITIONAL GRADING INFORMATION

| Polish                                                                                                             | EXCELLENT               |  |  |
|--------------------------------------------------------------------------------------------------------------------|-------------------------|--|--|
| Symmetry                                                                                                           | EXCELLENT               |  |  |
| Fluorescence                                                                                                       | NONE                    |  |  |
| Inscription(s)                                                                                                     | (s) (G1 LG632428214     |  |  |
| Comments: As Grown - No in<br>treatment.<br>This Laboratory Grown Diamo<br>Pressure High Temperature (H<br>Type II | ond was created by High |  |  |
|                                                                                                                    |                         |  |  |