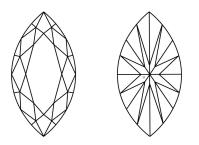

This Laboratory Grown Diamond was created by High Pressure High Temperature (HPHT) growth process. Type II

LG632428214

Report verification at igi.org

**CLARITY CHARACTERISTICS** 

**KEY TO SYMBOLS** 

Red symbols indicate internal characteristics. Green symbols indicate external characteristics.

Sample Image Used