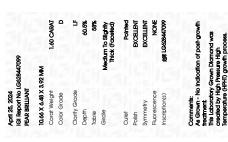

### LABORATORY GROWN DIAMOND REPORT

April 25, 2024

IGI Report Number LG628447099

Description LABORATORY GROWN DIAMOND

Shape and Cutting Style PEAR BRILLIANT

Measurements 10.66 X 6.48 X 3.92 MM

**GRADING RESULTS** 

Carat Weight 1.60 CARAT

Color Grade

Clarity Grade INTERNALLY FLAWLESS

### ADDITIONAL GRADING INFORMATION

**EXCELLENT** Polish

**EXCELLENT** Symmetry

Fluorescence NONE

1/到 LG628447099 Inscription(s)

Comments: As Grown - No indication of post-growth treatment.

This Laboratory Grown Diamond was created by High Pressure High Temperature (HPHT) growth process.

Type II