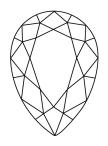

D

Report verification at igi.org

# **ELECTRONIC COPY**

### LABORATORY GROWN DIAMOND REPORT

April 25, 2024

IGI Report Number LG628447099

Description LABORATORY GROWN DIAMOND

Shape and Cutting Style PEAR BRILLIANT

Measurements 10.66 X 6.48 X 3.92 MM

**GRADING RESULTS** 

Carat Weight 1.60 CARAT

Color Grade

Clarity Grade INTERNALLY FLAWLESS

### ADDITIONAL GRADING INFORMATION

**EXCELLENT** Polish

**EXCELLENT** Symmetry

Fluorescence NONE

1/到 LG628447099 Inscription(s)

Comments: As Grown - No indication of post-growth treatment.

This Laboratory Grown Diamond was created by High Pressure High Temperature (HPHT) growth process.

Type II

### **PROPORTIONS**



# **CLARITY CHARACTERISTICS**





# **KEY TO SYMBOLS**

Red symbols indicate internal characteristics. Green symbols indicate external characteristics.

### **GRADING SCALES**

### CLARITY

| IF                     | VVS <sup>1-2</sup>             | VS <sup>1-2</sup>         | SI 1-2               | I 1-3    |
|------------------------|--------------------------------|---------------------------|----------------------|----------|
| Internally<br>Flawless | Very Very<br>Slightly Included | Very<br>Slightly Included | Slightly<br>Included | Included |

#### COLOR



Sample Image Used



© IGI 2020, International Gemological Institute

FD - 10 20





IGI Report Number LG628447099 Description LABORATORY GROWN DIAMOND

Shape and Cutting Style PEAR BRILLIANT Measurements 10.66 X 6.48 X 3.92 MM

**GRADING RESULTS** 

Carat W