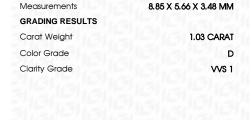

# LABORATORY GROWN DIAMOND REPORT

March 7, 2024

IGI Report Number

Description

Shape and Cutting Style

Measurements

**GRADING RESULTS** 

Carat Weight

Color Grade

Clarity Grade

ADDITIONAL GRADING INFORMATION

Polish

Symmetry

Fluorescence

Inscription(s)

Comments: As Grown - No indication of post-growth

/函 LG618431886

PEAR BRILLIANT

LABORATORY GROWN

8.85 X 5.66 X 3.48 MM