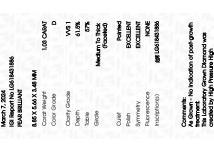

Report verification at igi.org

LG618431886

PEAR BRILLIANT

DIAMOND

LABORATORY GROWN

March 7, 2024

Description

IGI Report Number

# LABORATORY GROWN DIAMOND REPORT

March 7, 2024

IGI Report Number

Description

Shape and Cutting Style

Measurements

**GRADING RESULTS** 

Carat Weight

Color Grade

Clarity Grade

ADDITIONAL GRADING INFORMATION

Polish

Symmetry

Fluorescence

Inscription(s)

Comments: As Grown - No indication of post-growth

treatment This Laboratory Grown Diamond was created by High Pressure High Temperature (HPHT) growth process.

Type II

# **PROPORTIONS**

LG618431886

DIAMOND

1.03 CARAT

D

VVS 1

NONE

**EXCELLENT EXCELLENT** 

/函 LG618431886

PEAR BRILLIANT

LABORATORY GROWN

8.85 X 5.66 X 3.48 MM