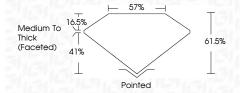

# **PROPORTIONS**

LG618431886

DIAMOND

1.03 CARAT

D

VVS 1

NONE

**EXCELLENT EXCELLENT** 

/函 LG618431886

PEAR BRILLIANT

LABORATORY GROWN

8.85 X 5.66 X 3.48 MM