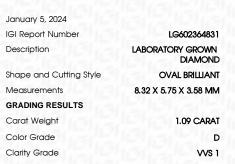

January 5, 2024

Description

Measurements

Carat Weight

Color Grade

Clarity Grade

Polish

Symmetry

Fluorescence

Inscription(s)

GRADING RESULTS

IGI Report Number

Shape and Cutting Style

ADDITIONAL GRADING INFORMATION

**ELECTRONIC COPY** 

LABORATORY GROWN DIAMOND REPORT

### LABORATORY GROWN DIAMOND REPORT

LG602364831 Report verification at igi.org

DIAMOND

1.09 CARAT

D

VVS 1

NONE

**EXCELLENT** EXCELLENT

1/51 LG602364831

LABORATORY GROWN

8.32 X 5.75 X 3.58 MM

PROPORTIONS